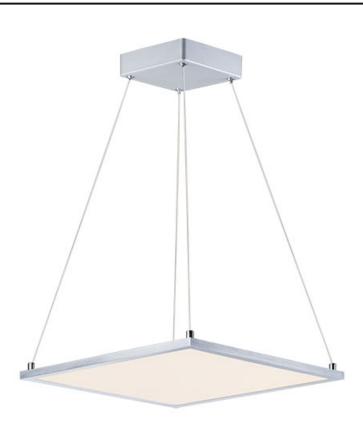

#### PRODUCT DESCRIPTION

Wafer was designed for the discriminate consumer who wants the low profile look of recessed without the high cost. Manufactured of die cast aluminum, Wafer brings ultimate heat dissipation to its edge lit technology. Edge lighting gives very even light distribution while dispersing heat over a larger area. The result of this is longer LED life and better light diffusion.

## **MEASUREMENTS**

DIMENSION : 15" L x 15" W x 0.5" H

MAX OAH : 122" OAH

CANOPY : 6" W x 1.5" H x 6" L

HANGING WEIGHT : 6.7 lb

### **FINISHES OPTION**

Bronze (BZ)

Satin Nickel (SN)

White (WT)