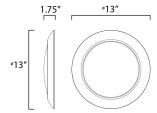

# **MEASUREMENTS**

DIMENSION : 13" L x 13" W x 1.75" H

HANGING WEIGHT : 1.78 lb