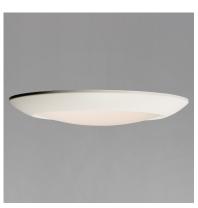

This very compact LED flush mount directly installs on any 4" junction box and gives the look of a recessed trim. Constructed of Die Cast Aluminum, the Diverse luminaire is dimmable and approved for wet or damp locations so it can be used in virtually any ceiling application, including showers.