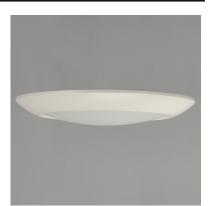

This very compact LED flush mount directly installs on any 4" junction box and gives the look of a recessed trim. Constructed of Die Cast Aluminum, the Diverse luminaire is dimmable and approved for wet or damp locations so it can be used in virtually any ceiling application, including showers.