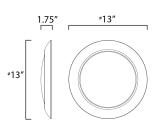

## MEASUREMENTS

CRI

DIMENSION : 13" L x 13" W x 1.75" H HANGING WEIGHT : 1.78 lb LAMPING INPUT VOLTAGE : 120V LUMENS : 2,250 Rated (1,750 Del.) BULB : 1 x 25W LED PCB Integrated , 25W Total BULB INCLUDED : (Integrated) DIMMABLE : ELV or Triac CL : 90 CRI COLOR\_TEMP : 4000K