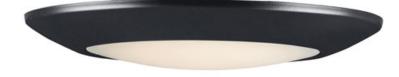

## PRODUCT DESCRIPTION

This very compact LED flush mount directly installs on any 4" junction box and gives the look of a recessed trim. Constructed of Die Cast Aluminum, the Diverse luminaire is dimmable and approved for wet or damp locations so it can be used in virtually any ceiling application, including showers.

## MEASUREMENTS DIMENSION

: 11" L x 11" W x 1.75" H : 1"W x 11"H x 11"L HANGING WEIGHT : 1.24 lb