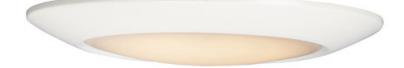

# PRODUCT DESCRIPTION

This very compact LED flush mount directly installs on any 4" junction box and gives the look of a recessed trim. Constructed of Die Cast Aluminum, the Diverse luminaire is dimmable and approved for wet or damp locations so it can be used in virtually any ceiling application, including showers.

# MEASUREMENTS DIMENSION

: 11" L x 11" W x 1.75" H : 1"W x 11"H x 11"L HANGING WEIGHT : 1.24 lb