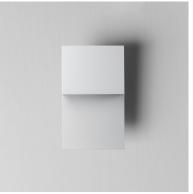

## PRODUCT DESCRIPTION

With solid Die-Cast Aluminum construction and powered by a range voltage input driver, Pathfinder is a high performance down light for commercial and residential installations. Choose from a variety of sizes, shapes that are sharply angled or smoothly sloping, and various photocell and motion sensor options. Also available with enabled switch to toggle between 5 light Color Temperature settings, this popular sconce has even more versatility. Choose from Black, Architectural Bronze, or Metallic Sliver outdoor-rated powder coat finishes.

## **MEASUREMENTS**

DIMENSION : 3" W x 5" H x 1.5" Ext

MAX OAH

HANGING WEIGHT : 0.53 lb

#### LAMPING

INPUT VOLTAGE : 100-277V

**LUMENS** : 300 Rated (70 Del.)

BULB : 1 x 3W LED DC Integrated, 3W Total

BULB INCLUDED : (Integrated)

DIMMABLE : N CRI : 80 CRI COLOR\_TEMP : 3000K

# MATERIAL

Aluminum