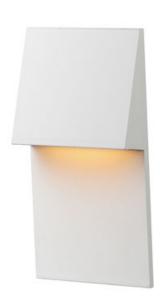

## PRODUCT DESCRIPTION

With solid Die-Cast Aluminum construction and powered by a range voltage input driver, Pathfinder is a high performance down light for commercial and residential installations. Choose from a variety of sizes, shapes that are sharply angled or smoothly sloping, and various photocell and motion sensor options. Also available with enabled switch to toggle between 5 light Color Temperature settings, this popular sconce has even more versatility. Choose from Black, Architectural Bronze, or Metallic Sliver outdoor-rated powder coat finishes.

## **MEASUREMENTS**

DIMENSION : 3" W x 5" H x 1.5" Ext

MAX OAH

HANGING WEIGHT : 0.53 lb

#### LAMPING

INPUT VOLTAGE : 100-277V

**LUMENS** : 300 Rated (70 Del.)

BULB : 1 x 3W LED DC Integrated, 3W Total

BULB INCLUDED : (Integrated)

DIMMABLE : N CRI : 80 CRI COLOR\_TEMP : 3000K

# MATERIAL

Aluminum