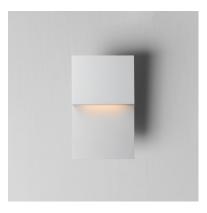

## PRODUCT DESCRIPTION

With solid Die-Cast Aluminum construction and powered by a range voltage input driver, Pathfinder is a high performance down light for commercial and residential installations. Choose from a variety of sizes, shapes that are sharply angled or smoothly sloping, and various photocell and motion sensor options. Also available with enabled switch to toggle between 5 light Color Temperature settings, this popular sconce has even more versatility. Choose from Black, Architectural Bronze, or Metallic Sliver outdoor-rated powder coat finishes.

## **MEASUREMENTS**

DIMENSION : 3" W x 5" H x 1.5" Ext

MAX OAH

HANGING WEIGHT : 0.53 lb

#### LAMPING

INPUT VOLTAGE : 100-277V

**LUMENS** : 300 Rated (70 Del.)

BULB : 1 x 3W LED DC Integrated, 3W Total

BULB INCLUDED : (Integrated)

DIMMABLE : N CRI : 80 CRI COLOR\_TEMP : 3000K

# MATERIAL

Aluminum