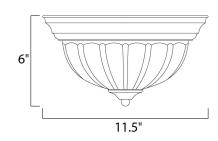

# **MEASUREMENTS**

**DIMENSION** : 11.5" L x 11.5" W x 6" H

MAX OAH : 6" OAH HANGING WEIGHT : 2.25 lb