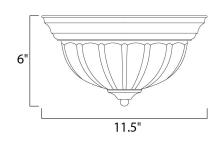

# **MEASUREMENTS**

**DIMENSION** : 11.5" L x 11.5" W x 6" H

MAX OAH : 6" OAH HANGING WEIGHT : 2.25 lb