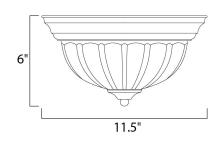

## **MEASUREMENTS**

**DIMENSION** : 11.5" L x 11.5" W x 6" H

MAX OAH : 6" OAH HANGING WEIGHT : 2.25 lb