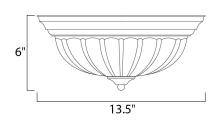

### **MEASUREMENTS**

DIMENSION : 13.5" L x 13.5" W x 6" H

HANGING WEIGHT : 2.73 lb