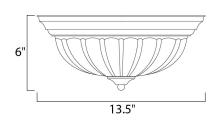

## **MEASUREMENTS**

DIMENSION : 13.5" L x 13.5" W x 6" H

HANGING WEIGHT : 2.73 lb