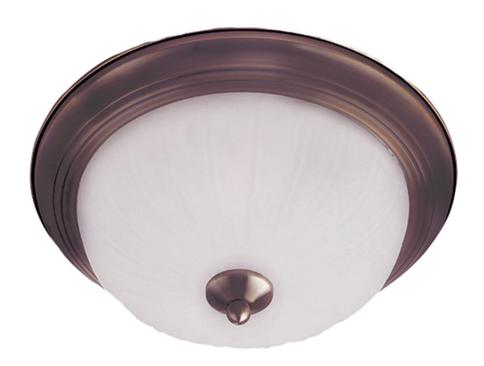

### PRODUCT DESCRIPTION

Maxim Lighting's commitment to both the residential lighting and the home building industries will assure you a product line focused on your lighting needs. With Maxim Lighting you will find quality product that is well designed, well priced and readily available.

#### LAMPING

INPUT VOLTAGE : 120V

: 2 x 60W Incandescent E26 Medium , 120W Total

BULB INCLUDED : (Not Included)

DIMMABLE

### **GLASS**

Frosted FT

## MATERIAL

Glass, Steel