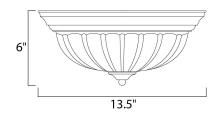

## MEASUREMENTS DIMENSION

: 13.5" W x 6" H HANGING WEIGHT : 2.43 lb

÷

LAMPING BULB

DIMMABLE

: 2 x 60W Incandescent E26 Medium , 120W Total BULB INCLUDED : (Not Included)