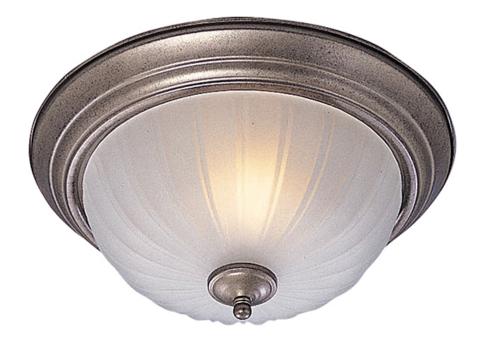

## **PRODUCT DESCRIPTION**

Maxim Lighting's commitment to both the residential lighting and the home building industries will assure you a product line focused on your lighting needs. With Maxim Lighting you will find quality product that is well designed, well priced and readily available.

## MEASUREMENTS DIMENSION

: 13.5" W x 6" H HANGING WEIGHT : 2.43 lb

÷

LAMPING BULB

DIMMABLE

: 2 x 60W Incandescent E26 Medium , 120W Total BULB INCLUDED : (Not Included)

## **FINISHES OPTION**

GLASS Frosted FT

MATERIAL Glass, Steel

RATINGS cETLus Dry Location

ADDITIONAL OPERATING TEMPERATURE: -20°C (-4°F), 40°C (104°F)

Always consult a qualified electrician before installing any lighting product.