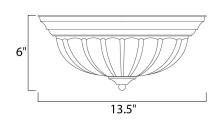

## **MEASUREMENTS**

DIMENSION : 13.5" L x 13.5" W x 6" H

HANGING WEIGHT : 2.73 lb