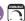

## **MEASUREMENTS**

DIMENSION : 13.5" L x 13.5" W x 6" H

HANGING WEIGHT : 2.73 lb

#### LAMPING

INPUT VOLTAGE : 120V

: 2 x 60W Incandescent E26 Medium , 120W Total

BULB INCLUDED : (Not Included)

DIMMABLE

## **FINISHES OPTION**

Oil Rubbed Bronze (OI)

Pewter (PE)

Satin Nickel (SN) Textured White (TW)

White (WT)

# **GLASS**

Frosted FT

## MATERIAL

Glass, Steel

### **RATINGS**

**CETLUS** 

Damp Location