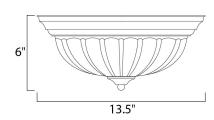

## **MEASUREMENTS**

DIMENSION : 13.5" L x 13.5" W x 6" H

HANGING WEIGHT : 2.73 lb