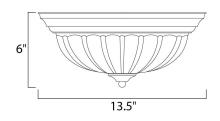

## MEASUREMENTS

DIMENSION HANGING WEIGHT : 13.5" L x 13.5" W x 6" H : 2.73 lb

LAMPING INPUT VOLTAGE BULB

BULB INCLUDED DIMMABLE

:120V : 2 x 60W Incandescent E26 Medium , 120W Total : (Not Included) :Yes