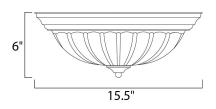

## MEASUREMENTS

LAMPING

DIMENSION HANGING WEIGHT

: 15.5" L x 15.5" W x 6" H : 4.19 lb

INPUT VOLTAGE BULB

BULB INCLUDED DIMMABLE

DLTAGE : 120V : 3 x 60W Incandescent E26 Medium , 180W Total CLUDED : (Not Included) :LE :