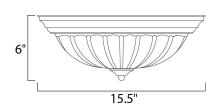

### **MEASUREMENTS**

DIMENSION : 15.5" L x 15.5" W x 6" H

HANGING WEIGHT : 4.19 lb