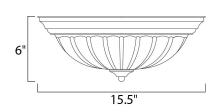

## **MEASUREMENTS**

DIMENSION : 15.5" L x 15.5" W x 6" H

HANGING WEIGHT : 4.19 lb