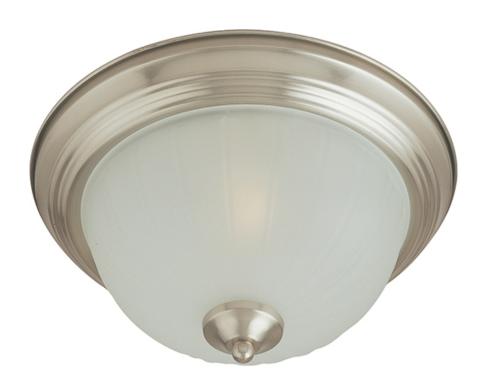

## PRODUCT DESCRIPTION

Maxim Lighting's commitment to both the residential lighting and the home building industries will assure you a product line focused on your lighting needs. With Maxim Lighting you will find quality product that is well designed, well priced and readily available.

#### LAMPING

INPUT VOLTAGE : 120V

: 3 x 60W Incandescent E26 Medium, 180W Total

BULB INCLUDED : (Not Included)

DIMMABLE

## **GLASS**

Frosted FT

## MATERIAL

Glass, Steel