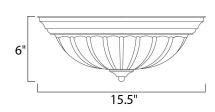

# **MEASUREMENTS**

DIMENSION : 15.5" L x 15.5" W x 6" H

HANGING WEIGHT : 4.19 lb