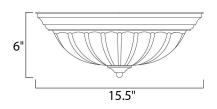

## MEASUREMENTS

DIMENSION HANGING WEIGHT : 15.5" L x 15.5" W x 6" H : 4.19 lb

LAMPING INPUT VOLTAGE BULB

BULB INCLUDED DIMMABLE

:120V : 3 x 60W Incandescent E26 Medium , 180W Total : (Not Included) :Yes