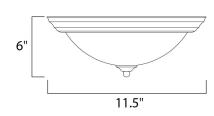

# **MEASUREMENTS**

DIMENSION : 11.5" L x 11.5" W x 6" H

HANGING WEIGHT : 2.25 lb