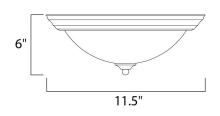

## MEASUREMENTS

DIMENSION : 11.5 HANGING WEIGHT : 2.25

: 11.5" L x 11.5" W x 6" H : 2.25 lb

LAMPING INPUT VOLTAGE

BULB INCLUDED : (I DIMMABLE :

AGE : 120V : 1 x 60W Incandescent E26 Medium , 60W Total DED : (Not Included) .