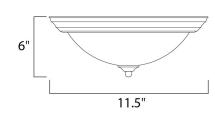

# **MEASUREMENTS**

DIMENSION : 11.5" L x 11.5" W x 6" H

HANGING WEIGHT : 2.25 lb