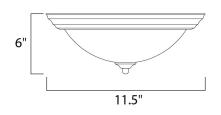

## MEASUREMENTS

DIMENSION : 11.5" L x 11.5" W x 6" H HANGING WEIGHT : 2.25 lb

LAMPING

BULB

BULB INCLUDED DIMMABLE

INPUT VOLTAGE :120V : 1 x 60W Incandescent E26 Medium , 60W Total : (Not Included) :Yes