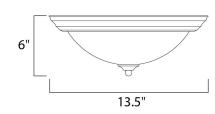

# **MEASUREMENTS**

DIMENSION : 13.5" L x 13.5" W x 5.5" H

HANGING WEIGHT : 2.56 lb