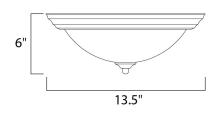

## MEASUREMENTS

DIMENSION : 13.5" L x 13.5" W x 6" H HANGING WEIGHT : 2.73 lb

:

LAMPING INPUT VOLTAGE BULB

BULB INCLUDED DIMMABLE

GE : 120V : 2 x 60W Incandescent E26 Medium , 120W Total DED : (Not Included)