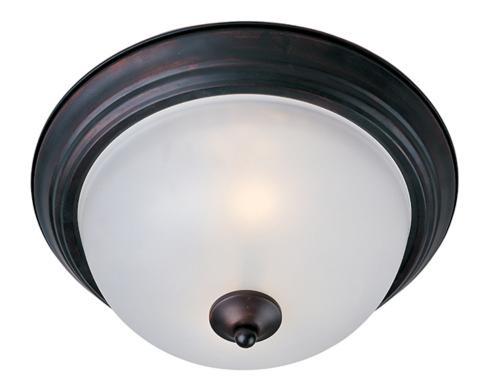

## **PRODUCT DESCRIPTION**

Maxim Lighting's commitment to both the residential lighting and the home building industries will assure you a product line focused on your lighting needs. With Maxim Lighting you will find quality product that is well designed, well priced and readily a

## MEASUREMENTS

DIMENSION : 13.5" L x 13.5" W x 6" H HANGING WEIGHT : 2.73 lb

:

LAMPING INPUT VOLTAGE BULB

BULB INCLUDED DIMMABLE

GE : 120V : 2 x 60W Incandescent E26 Medium , 120W Total DED : (Not Included)

## FINISHES OPTION

GLASS Frosted FT

MATERIAL Glass, Steel

RATINGS CETLus Damp Location

ADDITIONAL OPERATING TEMPERATURE: -20°C (-4°F), 40°C (104°F)

Always consult a qualified electrician before installing any lighting product.