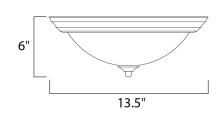

## **MEASUREMENTS**

DIMENSION : 13.5" L x 13.5" W x 6" H

HANGING WEIGHT : 2.73 lb