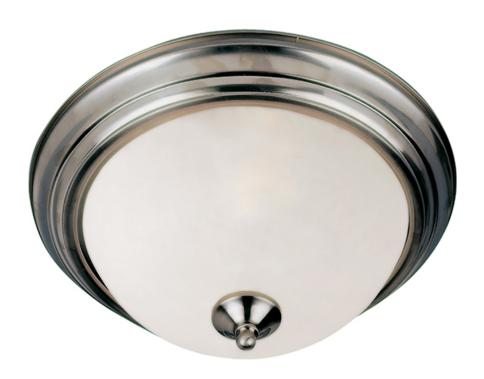

## PRODUCT DESCRIPTION

Maxim Lighting's commitment to both the residential lighting and the home building industries will assure you a product line focused on your lighting needs. With Maxim Lighting you will find quality product that is well designed, well priced and readily a

#### LAMPING

INPUT VOLTAGE : 120V

: 2 x 60W Incandescent E26 Medium , 120W Total

BULB INCLUDED : (Not Included)

DIMMABLE : Yes

## **GLASS**

Frosted FT

# MATERIAL

Glass, Steel