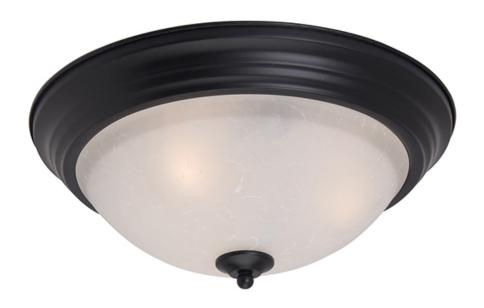

### PRODUCT DESCRIPTION

Maxim Lighting's commitment to both the residential lighting and the home building industries will assure you a product line focused on your lighting needs. With Maxim Lighting you will find quality product that is well designed, well priced and readily a

#### LAMPING

INPUT VOLTAGE : 120V

: 2 x 60W Incandescent E26 Medium , 120W Total

BULB INCLUDED : (Not Included)

DIMMABLE : Yes

### **GLASS**

Ice IC

# MATERIAL

Glass, Steel