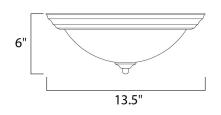

## MEASUREMENTS

DIMENSION : 13.5" L x 13.5" W x 6" H HANGING WEIGHT : 2.73 lb

LAMPING INPUT VOLTAGE BULB

BULB INCLUDED DIMMABLE

AGE : 120V : 2 x 60W Incandescent E26 Medium , 120W Total DED : (Not Included) :