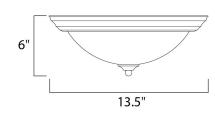

## **MEASUREMENTS**

DIMENSION : 13.5" L x 13.5" W x 6" H

HANGING WEIGHT : 2.73 lb