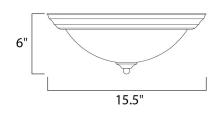

## MEASUREMENTS

DIMENSION : 15.5" L x 15.5" W x 6" H HANGING WEIGHT : 4.19 lb

LAMPING INPUT VOLTAGE : 1 BUILB

BULB BULB INCLUDED DIMMABLE

IAGE : 120V
: 3 x 60W Incandescent E26 Medium , 180W Total
JDED : (Not Included)
: