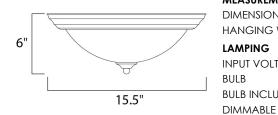

## MEASUREMENTS

DIMENSION : 15.5" L x 15.5" W x 6" H HANGING WEIGHT : 4.19 lb

LAMPING INPUT VOLTAGE

:120V : 3 x 60W Incandescent E26 Medium , 180W Total BULB INCLUDED : (Not Included) :