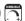

## **MEASUREMENTS**

DIMENSION : 15.5" L x 15.5" W x 6" H

HANGING WEIGHT : 4.19 lb

#### **FINISHES OPTION**

Oil Rubbed Bronze (OI)

Textured White (TW)

White (WT)

### **GLASS**

Frosted FT