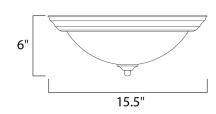

## **MEASUREMENTS**

DIMENSION : 15.5" L x 15.5" W x 6" H

HANGING WEIGHT : 4.19 lb