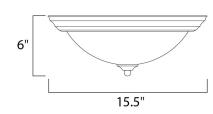

## **MEASUREMENTS**

DIMENSION : 15.5" L x 15.5" W x 6" H

HANGING WEIGHT : 4.19 lb