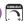

# **MEASUREMENTS**

: 15.5" L x 15.5" W x 6" H DIMENSION

HANGING WEIGHT : 4.19 lb

#### LAMPING

INPUT VOLTAGE : 120V

: 3 x 60W Incandescent E26 Medium, 180W Total

BULB INCLUDED : (Not Included)

DIMMABLE

# **FINISHES OPTION**

Oil Rubbed Bronze (OI)

Textured White (TW)

White (WT)

## **GLASS**

Marble MR

# MATERIAL

Glass, Steel