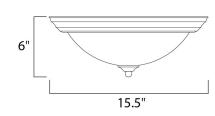

# **MEASUREMENTS**

: 15.5" L x 15.5" W x 6" H DIMENSION

HANGING WEIGHT : 4.19 lb