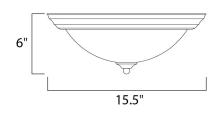

## MEASUREMENTS

DIMENSION HANGING WEIGHT

: 15.5" L x 15.5" W x 6" H : 4.19 lb

LAMPING INPUT VOLTAGE BULB

BULB INCLUDED DIMMABLE

:120V : 3 x 60W Incandescent E26 Medium , 180W Total : (Not Included) :Yes