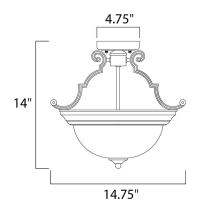

#### **MEASUREMENTS**

**DIMENSION** : 14.75" L x 14.75" W x 14" H

MAX OAH : 14" OAH

: 4.75" W x 1" H x 4.75" L CANOPY

HANGING WEIGHT : 2.76 lb