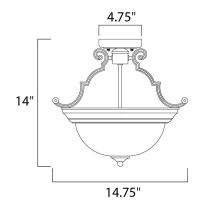

#### **MEASUREMENTS**

**DIMENSION** : 14.75" L x 14.75" W x 14" H

MAX OAH : 14" OAH

: 4.75" W x 1" H x 4.75" L CANOPY

HANGING WEIGHT : 2.76 lb