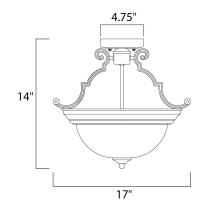

### **MEASUREMENTS**

: 17" L x 17" W x 14" H DIMENSION CANOPY : 4.75" W x 1" H x 4.75" L

HANGING WEIGHT : 4.6 lb