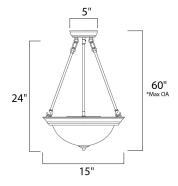

\*max overall height

### **MEASUREMENTS**

DIMENSION : 15" L x 15" W x 24" H

MAX OAH : 60" OAH HANGING WEIGHT : 6.2 lb