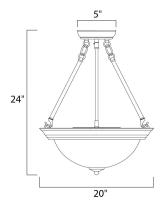

## **MEASUREMENTS**

BULB

| LAMPING        |                         |
|----------------|-------------------------|
| HANGING WEIGHT | : 8.82 lb               |
| MAX OAH        | : 60" OAH               |
| DIMENSION      | : 20" L x 20" W x 24" H |
|                |                         |