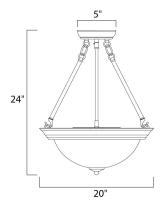

#### **MEASUREMENTS**

BULB

| DIMENSION      | : 20" L |
|----------------|---------|
| MAX OAH        | : 60" ( |
| HANGING WEIGHT | : 8.82  |
| LAMPING        |         |

### INPUT VOLTAGE

**BULB INCLUDED** DIMMABLE

L x 20" W x 24" H OAH lb