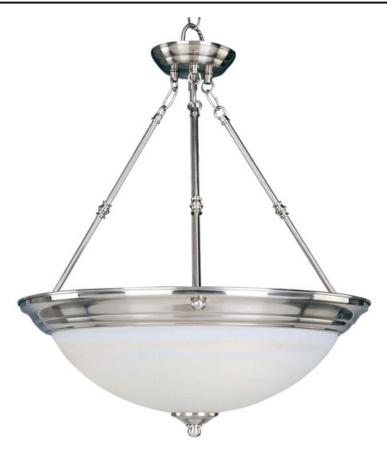

# **PRODUCT DESCRIPTION**

Maxim Lighting's commitment to both the residential lighting and the home building industries will assure you a product line focused on your lighting needs. With Maxim Lighting you will find quality product that is well designed, well priced and readily a

#### **MEASUREMENTS**

BULB

| DIMENSION      | : 20" L |
|----------------|---------|
| MAX OAH        | : 60" ( |
| HANGING WEIGHT | : 8.82  |
| LAMPING        |         |

### INPUT VOLTAGE

**BULB INCLUDED** DIMMABLE

L x 20" W x 24" H OAH lb

# :120V

: 3 x 60W Incandescent E26 Medium , 180W Total : (Not Included) :

# FINISHES OPTION

GLASS Marble MR

MATERIAL Glass, Steel

RATINGS cETLus Dry Location