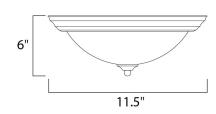

## **MEASUREMENTS**

DIMENSION : 11.5" L x 11.5" W x 6" H

HANGING WEIGHT : 2.38 lb