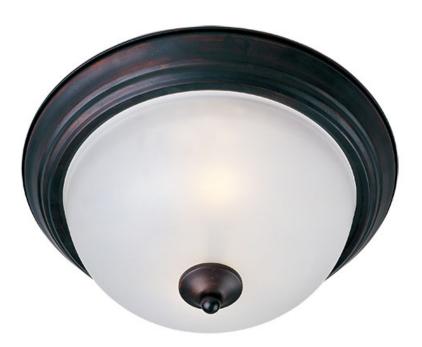

## PRODUCT DESCRIPTION

Maxim Lighting's commitment to both the residential lighting and the home building industries will assure you a product line focused on your lighting needs. With Maxim Lighting you will find quality product that is well designed, well priced and readily a

#### LAMPING

INPUT VOLTAGE : 120V

: 2 x 60W Incandescent E26 Medium , 120W Total

BULB INCLUDED : (Not Included)

DIMMABLE

# **GLASS**

Frosted FT

### MATERIAL

Glass, Steel