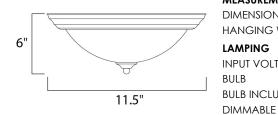

## MEASUREMENTS

DIMENSION HANGING WEIGHT

: 11.5" L x 11.5" W x 6" H : 2.38 lb

LAMPING INPUT VOLTAGE BULB BULB INCLUDED

:120V : 2 x 60W Incandescent E26 Medium , 120W Total : (Not Included) :