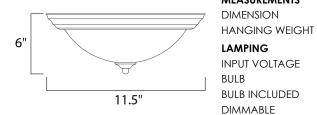

## MEASUREMENTS

DIMENSION

: 11.5" L x 11.5" W x 6" H : 2.38 lb

LAMPING INPUT VOLTAGE BULB BULB INCLUDED

:120V : 2 x 60W Incandescent E26 Medium , 120W Total : (Not Included) :