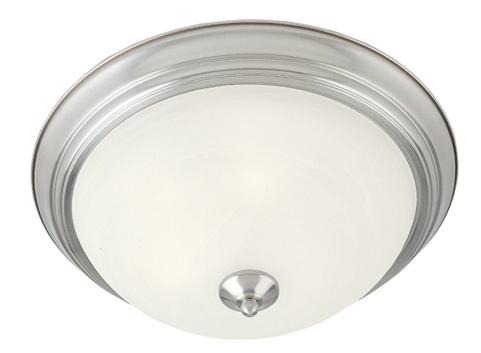

## **PRODUCT DESCRIPTION**

Maxim Lighting's commitment to both the residential lighting and the home building industries will assure you a product line focused on your lighting needs. With Maxim Lighting you will find quality product that is well designed, well priced and readily a

## MEASUREMENTS

DIMENSION : 11.5" L x 11.5" W x 6" H HANGING WEIGHT : 2.38 lb

LAMPING INPUT VOLTAGE : 120V BULB : 2 x 6

BULB INCLUDED : DIMMABLE :

: 2.38 lb

: 2 x 60W Incandescent E26 Medium , 120W Total DED : (Not Included)

## FINISHES OPTION

GLASS Marble MR

MATERIAL Glass, Steel

RATINGS CETLus Damp Location

ADDITIONAL OPERATING TEMPERATURE: -20°C (-4°F), 40°C (104°F)

Always consult a qualified electrician before installing any lighting product.