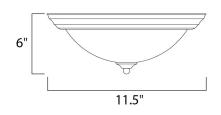

## MEASUREMENTS

DIMENSION : 11.5" L x 11.5" W x 6" H HANGING WEIGHT : 2.38 lb

LAMPING INPUT VOLTAGE : 120V BULB : 2 x 6

BULB INCLUDED : DIMMABLE :

: 2.38 lb

: 2 x 60W Incandescent E26 Medium , 120W Total DED : (Not Included)