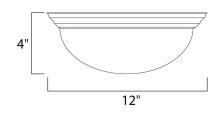

## MEASUREMENTS

DIMENSION : 12" L x 12" W x 4" H HANGING WEIGHT : 2.6 lb

LAMPING INPUT VOLTAGE

BULB BULB INCLUDED DIMMABLE : 120V

: 1 x 60W Incandescent E26 Medium , 60W Total CLUDED : (Not Included) BLE :