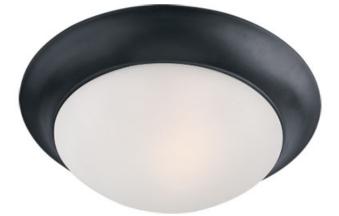

## **PRODUCT DESCRIPTION**

Maxim Lighting's commitment to both the residential lighting and the home building industries will assure you a product line focused on your lighting needs. With Maxim Lighting you will find quality product that is well designed, well priced and readily available.

## MEASUREMENTS

DIMENSION : 12" L x 12" W x 4" H HANGING WEIGHT : 2.6 lb

LAMPING INPUT VOLTAGE

BULB BULB INCLUDED DIMMABLE : 120V

: 1 x 60W Incandescent E26 Medium , 60W Total CLUDED : (Not Included) BLE :

## FINISHES OPTION

GLASS Frosted FT

MATERIAL Glass, Steel

RATINGS CETLus Damp Location

ADDITIONAL OPERATING TEMPERATURE: -20°C (-4°F), 40°C (104°F)

Always consult a qualified electrician before installing any lighting product.