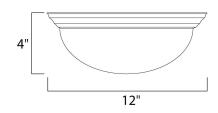

## MEASUREMENTS

DIMENSION : 12" L x 12" W x 4" H HANGING WEIGHT : 2.6 lb

LAMPING

BULB BULB INCLUDED DIMMABLE

INPUT VOLTAGE :120V : 1 x 60W Incandescent E26 Medium , 60W Total : (Not Included) :