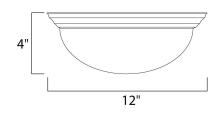

## MEASUREMENTS

DIMENSION : 12" L x 12" W x 4" H HANGING WEIGHT : 2.6 lb

LAMPING INPUT VOLTAGE

BULB BULB INCLUDED DIMMABLE

GHT : 2.6 lb : : 120V

: 1 x 60W Incandescent E26 Medium , 60W Total CLUDED : (Not Included) LE :