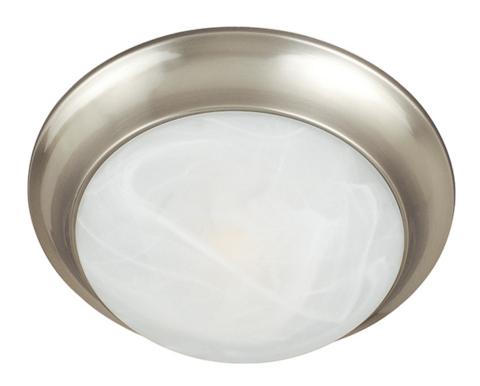

### PRODUCT DESCRIPTION

Maxim Lighting's commitment to both the residential lighting and the home building industries will assure you a product line focused on your lighting needs. With Maxim Lighting you will find quality product that is well designed, well priced and readily available.

#### **FINISHES OPTION**

Black (BK)

Oil Rubbed Bronze (OI)

Satin Nickel (SN)

### **GLASS**

Marble MR

# MATERIAL

Glass, Steel