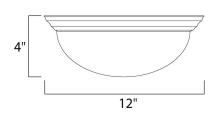

## **MEASUREMENTS**

DIMENSION : 12" L x 12" W x 4" H

HANGING WEIGHT : 2.6 lb

LAMPING

INPUT VOLTAGE : 120V

: 1 x 60W Incandescent E26 Medium, 60W Total

BULB INCLUDED : (Not Included)

DIMMABLE